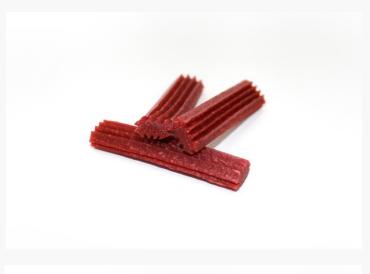

#### | Dried food and treats

Each size can vary from 1cm to 5cm

It can be shaped in detail as in pictures