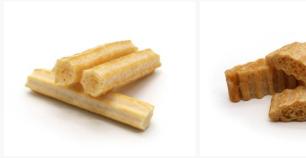

#### | Dried food and treats

Each size can vary from 1cm to 5cm

It can be shaped in detail as in pictures