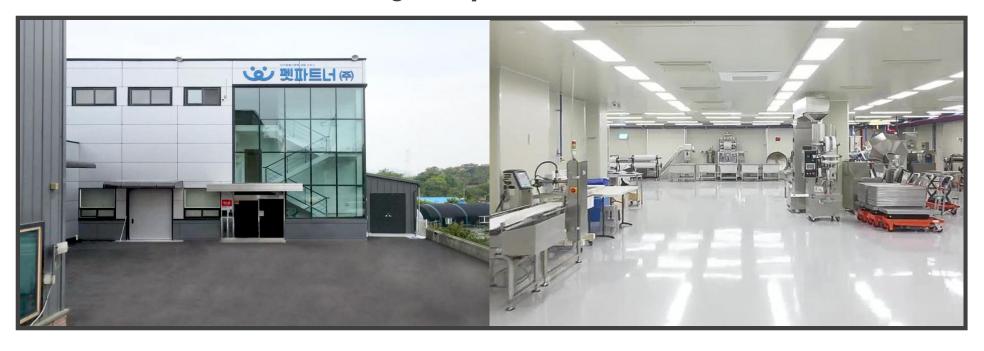

#### **Head office / Manufacturing compound**

#### Location and size

|                  | m2    |
|------------------|-------|
| Plottage         | 1,546 |
| Total floor area | 1,741 |

#### | Manufacturing scale

| Production |
|------------|
| capacity   |

7,000kg/8hr