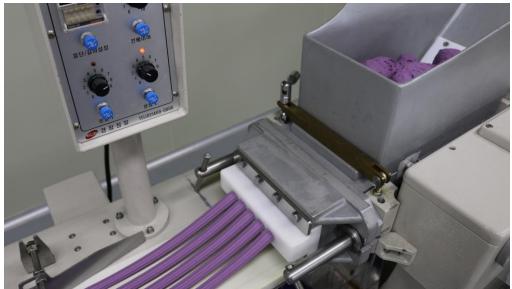

| capacity   |

7,000kg/8hr



### 01 Information Layout

3F



Office, meeting room, men's changing room and storage for subsidiary materials and ready products

2F



Women's changing room

1F

Production and packaging facility managed by HACCP certificate(to be obtained)

Rooms for hygiene facilities, raw material storage freezer, pretreatment, manufacturing, drying and packaging





#### 01 Information Production Line

# Production capacity

-7,000kg/8hr





### 01 Information Operation chart





#### 02 Patent / Certificate











**HACCP** certificate

Environmental management system ISO14001

Quality management system Product liability insurance ISO9001

Food Facility Registration certified by FDA



### 03 Production Manufacture











### 03 Production Manufacture











### 03 Production Manufacture











### 03 Production Packaging / Quality assurance











# 03 Production Storage









### 03 Production Hygiene facility





#### 04 Product R&D 상품개발







#### | Dog Cat Dental Gum

Three-dimensional molding is possible in 3D shape















#### | Dried food and treats

Each size can vary from 1cm to 5cm

It can be shaped in detail as in pictures















#### | Dried food and treats

Each size can vary from 1cm to 5cm

It can be shaped in detail as in pictures













#### | Dried food and treats

Each size can vary from 1cm to 5cm

It can be shaped in detail as in pictures





### | Vegan treats

Nutritious vegan treats for pets with allergy





#### | Vegan dental gum

Vegan dental gum for pets with allergy