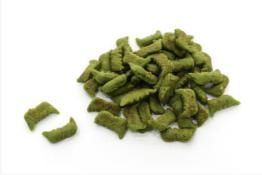

#### | Dried food and treats

Each size can vary from 1cm to 5cm

It can be shaped in detail as in pictures