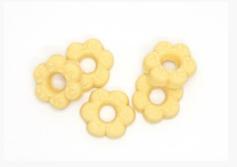

#### | Dried food and treats

Each size can vary from 1cm to 5cm

It can be shaped in detail as in pictures