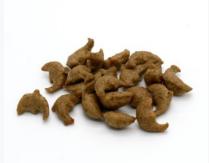

#### | Dried food and treats

Each size can vary from 1cm to 5cm

It can be shaped in detail as in pictures