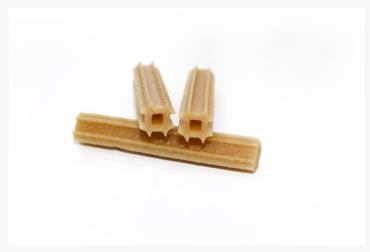

#### | Dried food and treats

Each size can vary from 1cm to 5cm

It can be shaped in detail as in pictures