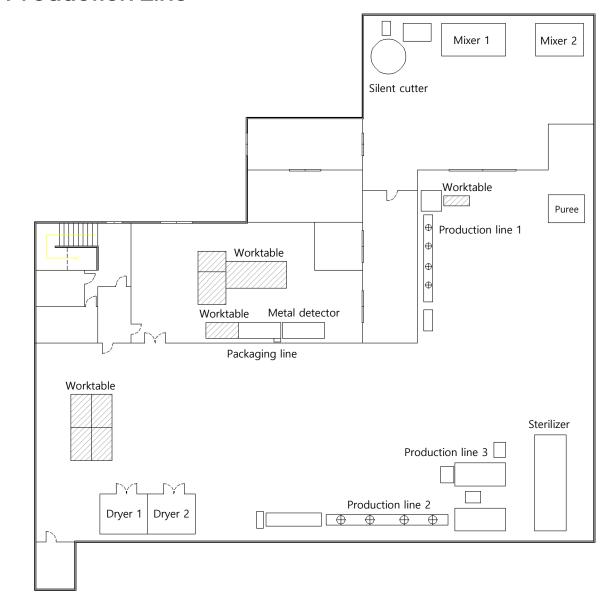

with subway line number 1 and 4





### 01 Information Size and manufacturing scale

#### **Head office / Manufacturing compound**



#### Location and size

|                  | m2    |
|------------------|-------|
| Plottage         | 1,546 |
| Total floor area | 1,741 |

#### | Manufacturing scale

| Production |
|------------|
| capacity   |

7,000kg/8hr



### 01 Information Layout

3F



Office, meeting room, men's changing room and storage for subsidiary materials and ready products

2F



Women's changing room

1F

Production and packaging facility managed by HACCP certificate(to be obtained)

Rooms for hygiene facilities, raw material storage freezer, pretreatment, manufacturing, drying and packaging





#### 01 Information Production Line

# Production capacity

-7,000kg/8hr





### 01 Information Operation chart





#### 02 Patent / Certificate











**HACCP** certificate

Environmental management system ISO14001

Quality management system Product liability insurance ISO9001

Food Facility Registration certified by FDA



### 03 Production Manufacture











### 03 Production Manufacture











### 03 Production Manufacture











### 03 Production Packaging / Quality assurance











# 03 Production Storage









### 03 Production Hygiene facility





#### 04 Product R&D 상품개발







#### | Dog Cat Dental Gum

Three-dimensional molding is possible in 3D shape















#### | Dried food and treats

Each size can vary from 1cm to 5cm

It can be shaped in detail as in pictures















#### | Dried food and treats

Each size