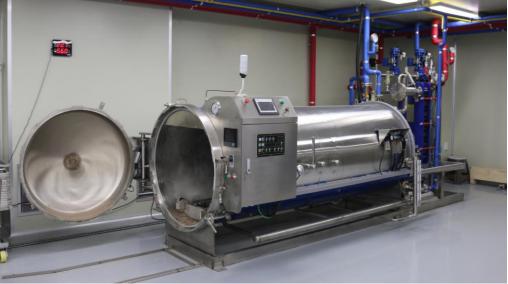

|
| capacity   |

7,000kg/8hr



### 01 Information Layout

3F



Office, meeting room, men's changing room and storage for subsidiary materials and ready products

2F



Women's changing room

1F

Production and packaging facility managed by HACCP certificate(to be obtained)

Rooms for hygiene facilities, raw material storage freezer, pretreatment, manufacturing, drying and packaging





#### 01 Information Production Line

# Production capacity

-7,000kg/8hr





### 01 Information Operation chart





#### 02 Patent / Certificate











**HACCP** certificate

Environmental management system ISO14001

Quality management system Product liability insurance ISO9001

Food Facility Registration certified by FDA



### 03 Production Manufacture











### 03 Production Manufacture











### 03 Production Manufacture











### 03 Production Packaging / Quality assurance











# 03 Production Storage









### 03 Production Hygiene facility





#### 04 Product R&D 상품개발







#### | Dog Cat Dental Gum

Three-dimensional molding is possible in 3D shape















#### | Dried food and treats

Each size can vary from 1cm to 5cm

It can be shaped in detail as in pictures















#### | Dried food and treats

Each size can vary from 1cm to 5cm

It can be shaped in detail as in pictures













#### | Dried food and treats

Each size can vary from 1cm to 5cm

It can be shaped in detail as in pictures





### | Vegan treats

Nutritious vegan treats for pets with allergy





#### | Vegan dental gum

Vegan dental gum for pets with allergy