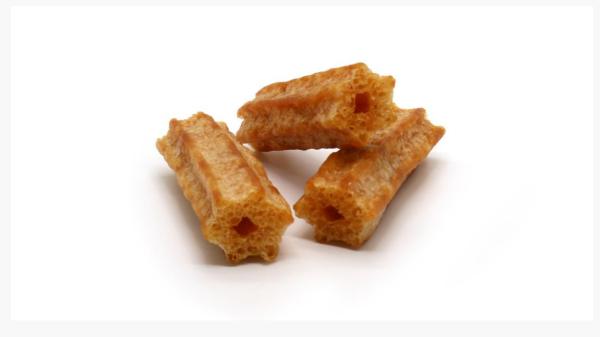

#### | Dental gum

Flexible in shape, hard in texture for efficient plaque-removing

#### | Dental gum

Efficient in dental care with various shapes

#### | Dental gum

Efficient in dental care due to the optimized shape for dog teeth for long lasting