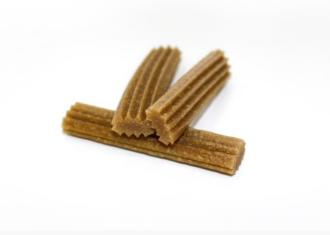

#### | Dried food and treats

Each size can vary from 1cm to 5cm

It can be shaped in detail as in pictures