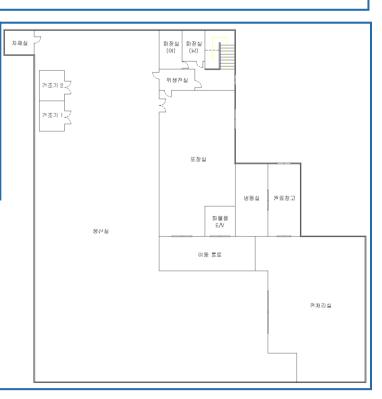

### 01 Information Layout

3F

Office, meeting room, men's changing room and storage for subsidiary materials and ready products

2F

Women's changing room

1F

Production and packaging facility managed by HACCP certificate(to be obtained)

Rooms for hygiene facilities, raw material storage freezer, pretreatment, manufacturing, drying and packaging