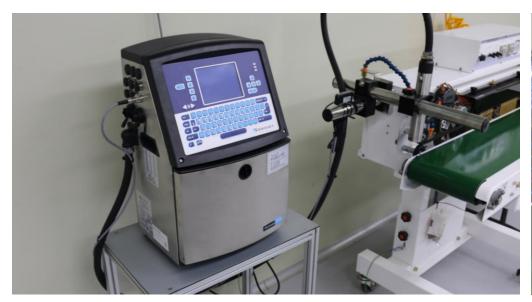

ging room and storage for subsidiary materials and ready products

2F



Women's changing room

1F

Production and packaging facility managed by HACCP certificate(to be obtained)

Rooms for hygiene facilities, raw material storage freezer, pretreatment, manufacturing, drying and packaging





#### 01 Information Production Line

# Production capacity

-7,000kg/8hr





### 01 Information Operation chart





#### 02 Patent / Certificate











**HACCP** certificate

Environmental management system ISO14001

Quality management system Product liability insurance ISO9001

Food Facility Registration certified by FDA



### 03 Production Manufacture











### 03 Production Manufacture











### 03 Production Manufacture











### 03 Production Packaging / Quality assurance











# 03 Production Storage









### 03 Production Hygiene facility





#### 04 Product R&D 상품개발







#### | Dog Cat Dental Gum

Three-dimensional molding is possible in 3D shape















#### | Dried food and treats

Each size can vary from 1cm to 5cm

It can be shaped in detail as in pictures















#### | Dried food and treats

Each size can vary from 1cm to 5cm

It can be shaped in detail as in pictures













#### | Dried food and treats

Each size can vary from 1cm to 5cm

It can be shaped in detail as in pictures





### | Vegan treats

Nutritious vegan treats for pets with allergy





#### | Vegan dental gum

Vegan dental gum for pets with allergy





#### | Soft type pet food

Soft food for puppy/kitten, senior pets or pets with dental issues