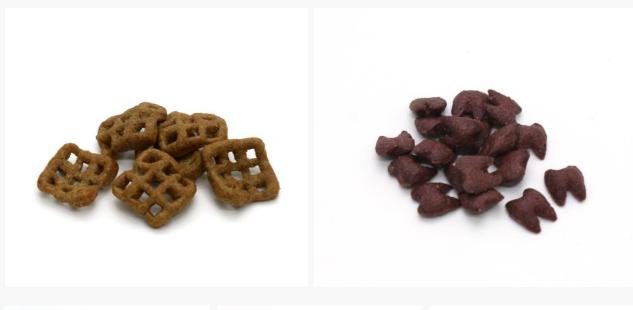

#### | Dried food and treats

Each size can vary from 1cm to 5cm

It can be shaped in detail as in pictures