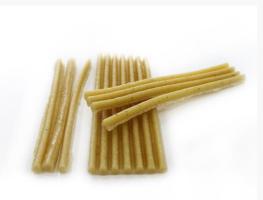

#### | Dog Cat Dental Gum

Three-dimensional molding is possible in 3D shape

#### | Dried food and treats

Each size can vary from 1cm to 5cm

It can be shaped in detail as in pictures