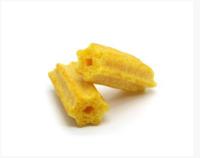

#### | Dried food and treats

Each size can vary from 1cm to 5cm

It can be shaped in detail as in pictures