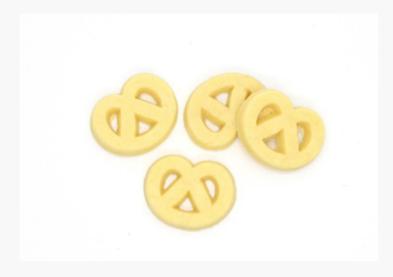

#### | Dental gum

Flexible in shape, hard in texture for efficient plaque-removing

#### | Dental gum

Efficient in dental care with various shapes

#### | Dental gum

Efficient in dental care due to the optimized shape for dog teeth for long lasting