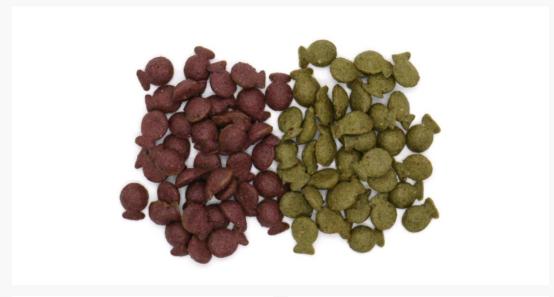

#### | Dried food and treats

Each size can vary from 1cm to 5cm

It can be shaped in detail as in pictures