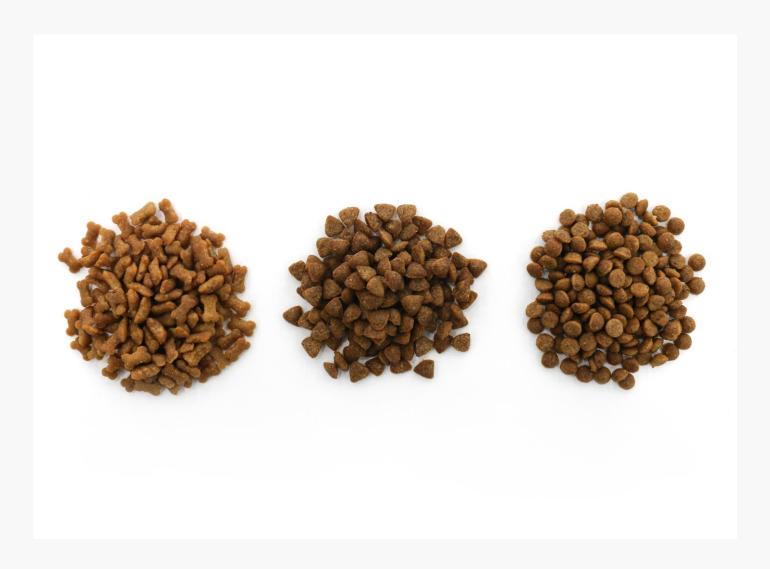

#### | Soft type pet food

Soft food for puppy/kitten, senior pets or pets with dental issues