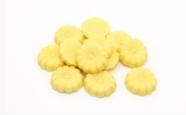

#### | Dried food and treats

Each size can vary from 1cm to 5cm

It can be shaped in detail as in pictures