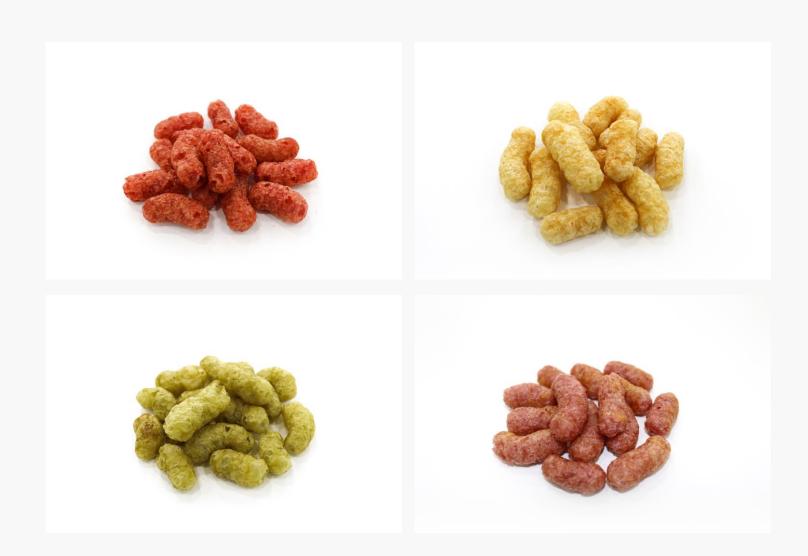

#### | Dried food and treats

Each size can vary from 1cm to 5cm

It can be shaped in detail as in pictures