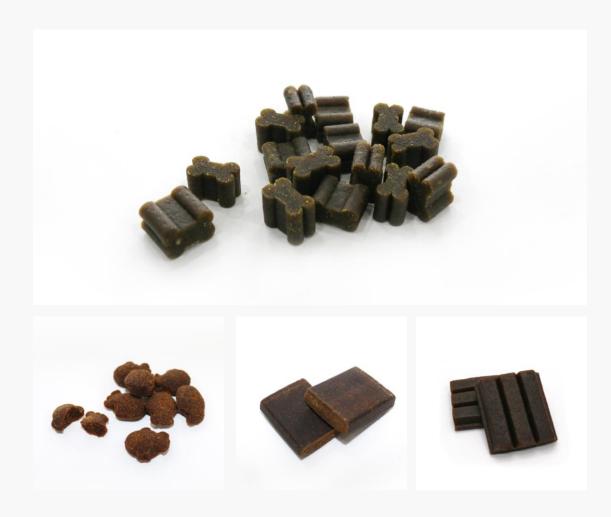

#### | Dog Cat Dental Gum

Three-dimensional molding is possible in 3D shape

#### | Dental gum

Flexible in shape, hard in texture for efficient plaque-removing

#### | Dental gum

Efficient in dental care with various shapes

#### | Dental gum

Efficient in dental care due to the optimized shape for dog teeth for long lasting