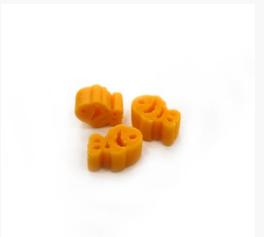

e can vary from 1cm to 5cm

It can be shaped in detail as in pictures















#### | Dried food and treats

Each size can vary from 1cm to 5cm

It can be shaped in detail as in pictures













#### | Dried food and treats

Each size can vary from 1cm to 5cm

It can be shaped in detail as in pictures





### | Vegan treats

Nutritious vegan treats for pets with allergy





#### | Vegan dental gum

Vegan dental gum for pets with allergy





#### | Soft type pet food

Soft food for puppy/kitten, senior pets or pets with dental issues







### | Marbling Jerky

Jerky with marbling shape





#### **Bubble treats**

Efficient for preventing plaque due to crunchy texture and dense air bubble





#### **| Cheese**

Flavorful treat made with mozzarella and cheddar cheese









#### | Dental gum

Flexible in shape, hard in texture for efficient plaque-removing





#### | Dental gum

Efficient in dental care with various shapes











#### | Dental gum

Efficient in dental care due to the optimized shape for dog teeth for long lasting









#### | Bubble gum

Efficient in plaque care due to the various bubbles in the gum









#### | Tear-off treat

Soft but long-lasting chewy treat Tear-off-able depending on the size of the pet or occasion





#### | Pill pockets

Easy pill-feeding by simply putting pills inside of the treats











#### **| Temptation**

Crunchy treat with soft and moist filling







#### | Nose-work jerky

Optimized size for training use or for nose-work toy with crumble-free texture





#### | Small bubble treats

Chewy te