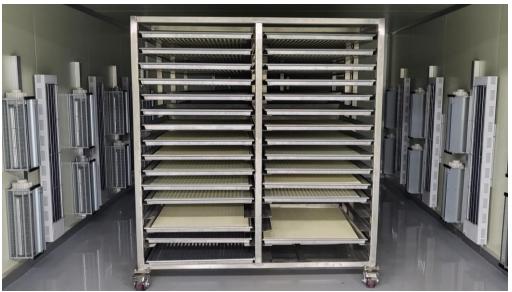

g scale

| Production |
|------------|
| capacity   |

7,000kg/8hr



### 01 Information Layout

3F



Office, meeting room, men's changing room and storage for subsidiary materials and ready products

2F



Women's changing room

1F

Production and packaging facility managed by HACCP certificate(to be obtained)

Rooms for hygiene facilities, raw material storage freezer, pretreatment, manufacturing, drying and packaging





#### 01 Information Production Line

# Production capacity

-7,000kg/8hr





### 01 Information Operation chart





#### 02 Patent / Certificate











**HACCP** certificate

Environmental management system ISO14001

Quality management system Product liability insurance ISO9001

Food Facility Registration certified by FDA



### 03 Production Manufacture











### 03 Production Manufacture











### 03 Production Manufacture











### 03 Production Packaging / Quality assurance











# 03 Production Storage









### 03 Production Hygiene facility





#### 04 Product R&D 상품개발







#### | Dog Cat Dental Gum

Three-dimensional molding is possible in 3D shape















#### | Dried food and treats

Each size can vary from 1cm to 5cm

It can be shaped in detail as in pictures















#### | Dried food and treats

Each size can vary from 1cm to 5cm

It can be shaped in detail as in pictures













#### | Dried food and treats

Each size can vary from 1cm to 5cm

It can be shaped in detail as in pictures





### | Vegan treats

Nutritious vegan treats for pets with allergy





#### | Vegan dental gum

Vegan