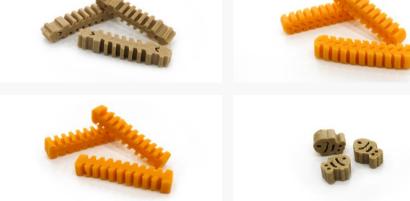

ize can vary from 1cm to 5cm

It can be shaped in detail as in pictures















#### | Dried food and treats

Each size can vary from 1cm to 5cm

It can be shaped in detail as in pictures













#### | Dried food and treats

Each size can vary from 1cm to 5cm

It can be shaped in detail as in pictures





### | Vegan treats

Nutritious vegan treats for pets with allergy





#### | Vegan dental gum

Vegan dental gum for pets with allergy





#### | Soft type pet food

Soft food for puppy/kitten, senior pets or pets with dental issues







### | Marbling Jerky

Jerky with marbling shape





#### **Bubble treats**

Efficient for preventing plaque due to crunchy texture and dense air bubble





#### **| Cheese**

Flavorful treat made with mozzarella and cheddar cheese









#### | Dental gum

Flexible in shape, hard in texture for efficient plaque-removing





#### | Dental gum

Efficient in dental care with various shapes











#### | Dental gum

Efficient in dental care due to the optimized shape for dog teeth for long lasting









#### | Bubble gum

Efficient in plaque care due to the various bubbles in the gum









#### | Tear-off treat

Soft but long-lasting chewy treat Tear-off-able depending on the size of the pet or occasion





#### | Pill pockets

Easy pill-feeding by simply putting pills inside of the treats











#### **| Temptation**

Crunchy treat with soft and moist filling







#### | Nose-work jerky

Optimized size for training use or for nose-work toy with crumble-free texture





#### | Small bubble treats

Chewy