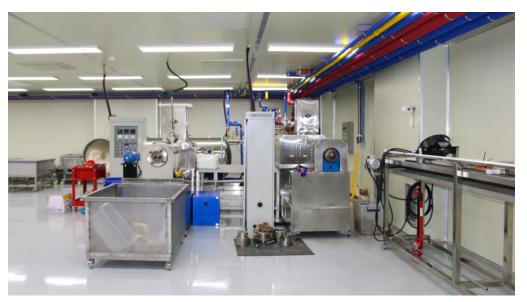

#### **Manufacturing compound**

- Effortless logistics flow due to the close proximity to Yangchon and Seo-Suwon IC
   Near to the city center and easy approach with subway line number 1 and 4

#### **Head office / Manufacturing compound**

#### Location and size

|                  | m2    |
|------------------|-------|
| Plottage         | 1,546 |
| Total floor area | 1,741 |

#### | Manufacturing scale

| Production |
|------------|
| capacity   |

7,000kg/8hr