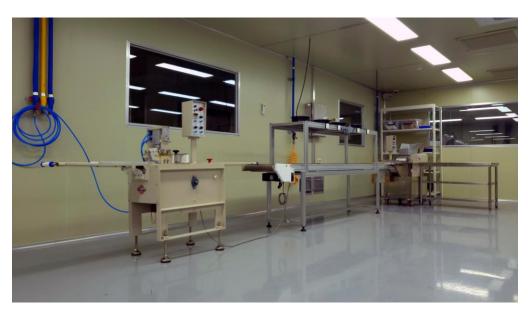

cturing scale

| Production |
|------------|
| capacity   |

7,000kg/8hr



### 01 Information Layout

3F



Office, meeting room, men's changing room and storage for subsidiary materials and ready products

2F



Women's changing room

1F

Production and packaging facility managed by HACCP certificate(to be obtained)

Rooms for hygiene facilities, raw material storage freezer, pretreatment, manufacturing, drying and packaging





#### 01 Information Production Line

# Production capacity

-7,000kg/8hr





### 01 Information Operation chart





#### 02 Patent / Certificate











**HACCP** certificate

Environmental management system ISO14001

Quality management system Product liability insurance ISO9001

Food Facility Registration certified by FDA



### 03 Production Manufacture











### 03 Production Manufacture











### 03 Production Manufacture











### 03 Production Packaging / Quality assurance











# 03 Production Storage









### 03 Production Hygiene facility





#### 04 Product R&D 상품개발







#### | Dog Cat Dental Gum

Three-dimensional molding is possible in 3D shape















#### | Dried food and treats

Each size can vary from 1cm to 5cm

It can be shaped in detail as in pictures















#### | Dried food and treats

Each size can vary from 1cm to 5cm

It can be shaped in detail as in pictures













#### | Dried food and treats

Each size can vary from 1cm to 5cm

It can be shaped in detail as in pictures





### | Vegan treats

Nutritious vegan treats for pets with allergy





#### | Vegan dental gum