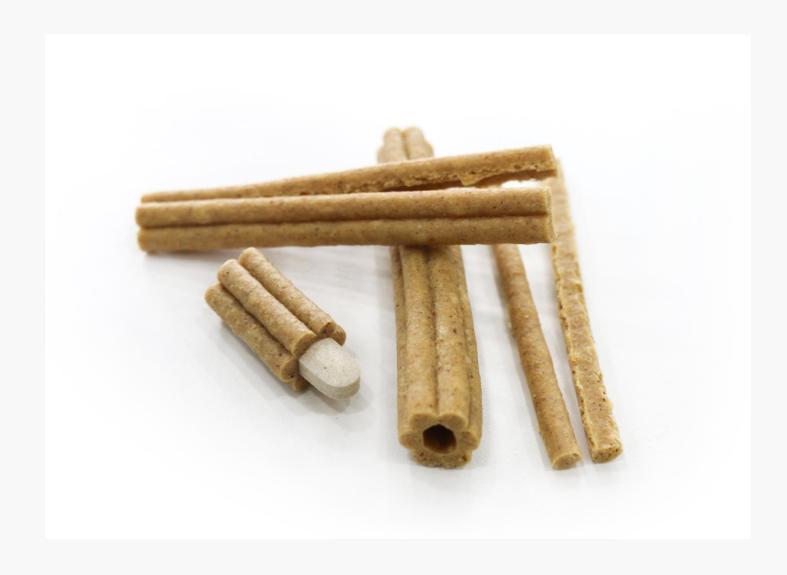

#### | Dried food and treats

Each size can vary from 1cm to 5cm

It can be shaped in detail as in pictures