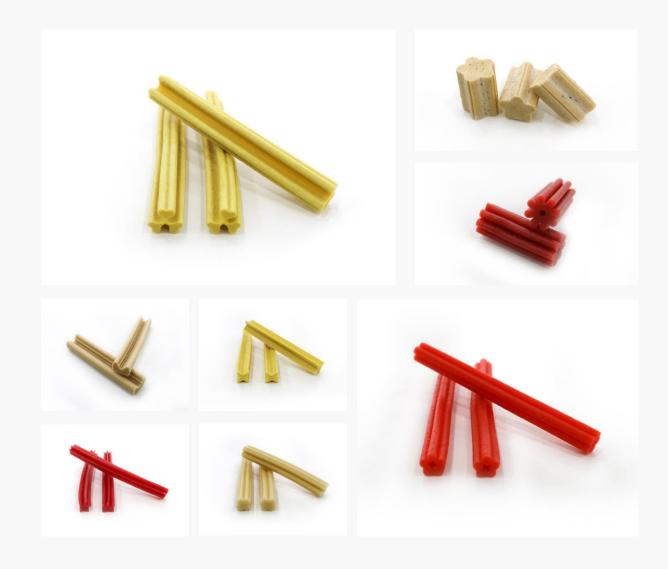

#### | Dried food and treats

Each size can vary from 1cm to 5cm

It can be shaped in detail as in pictures