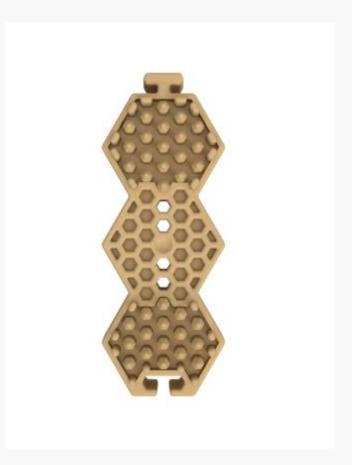

d packaging facility managed by HACCP certificate(to be obtained)

Rooms for hygiene facilities, raw material storage freezer, pretreatment, manufacturing, drying and packaging





#### 01 Information Production Line

# Production capacity

-7,000kg/8hr





### 01 Information Operation chart





#### 02 Patent / Certificate











**HACCP** certificate

Environmental management system ISO14001

Quality management system Product liability insurance ISO9001

Food Facility Registration certified by FDA



### 03 Production Manufacture











### 03 Production Manufacture











### 03 Production Manufacture











### 03 Production Packaging / Quality assurance











# 03 Production Storage









### 03 Production Hygiene facility





#### 04 Product R&D 상품개발







#### | Dog Cat Dental Gum

Three-dimensional molding is possible in 3D shape















#### | Dried food and treats

Each size can vary from 1cm to 5cm

It can be shaped in detail as in pictures















#### | Dried food and treats

Each size can vary from 1cm to 5cm

It can be shaped in detail as in pictures













#### | Dried food and treats

Each size can vary from 1cm to 5cm

It can be shaped in detail as in pictures





### | Vegan treats

Nutritious vegan treats for pets with allergy





#### | Vegan dental gum

Vegan dental gum for pets with allergy





#### | Soft type pet food

Soft food for puppy/kitten, senior pets or pets with dental issues







### | Marbling Jerky

Jerky with marbling shape





#### **Bubble treats**

Efficient for preventing plaque