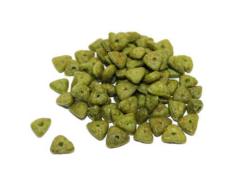

#### | Dried food and treats

Each size can vary from 1cm to 5cm

It can be shaped in detail as in pictures