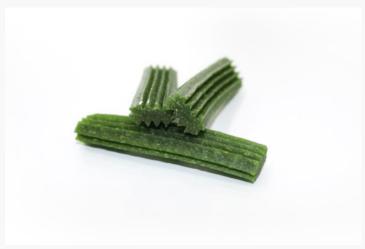

#### | Dried food and treats

Each size can vary from 1cm to 5cm

It can be shaped in detail as in pictures