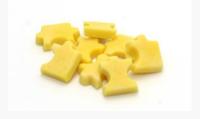

#### | Dried food and treats

Each size can vary from 1cm to 5cm

It can be shaped in detail as in pictures