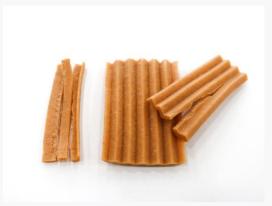

#### | Dried food and treats

Each size can vary from 1cm to 5cm

It can be shaped in detail as in pictures