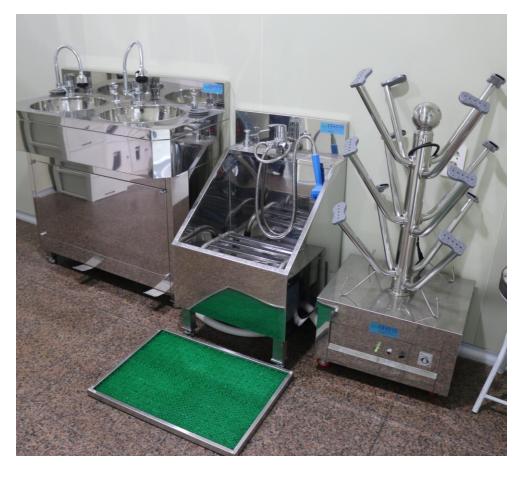

s changing room

1F

Production and packaging facility managed by HACCP certificate(to be obtained)

Rooms for hygiene facilities, raw material storage freezer, pretreatment, manufacturing, drying and packaging





#### 01 Information Production Line

# Production capacity

-7,000kg/8hr





### 01 Information Operation chart





#### 02 Patent / Certificate











**HACCP** certificate

Environmental management system ISO14001

Quality management system Product liability insurance ISO9001

Food Facility Registration certified by FDA



### 03 Production Manufacture











### 03 Production Manufacture











### 03 Production Manufacture











### 03 Production Packaging / Quality assurance











# 03 Production Storage









### 03 Production Hygiene facility





#### 04 Product R&D 상품개발







#### | Dog Cat Dental Gum

Three-dimensional molding is possible in 3D shape















#### | Dried food and treats

Each size can vary from 1cm to 5cm

It can be shaped in detail as in pictures















#### | Dried food and treats

Each size can vary from 1cm to 5cm

It can be shaped in detail as in pictures













#### | Dried food and treats

Each size can vary from 1cm to 5cm

It can be shaped in detail as in pictures





### | Vegan treats

Nutritious vegan treats for pets with allergy





#### | Vegan dental gum

Vegan dental gum for pets with allergy





#### | Soft type pet food

Soft food for puppy/kitten, senior pets or pets with dental issues







### | Marbling Jerky

Jerky with marbling shape





#### **Bubble treats*