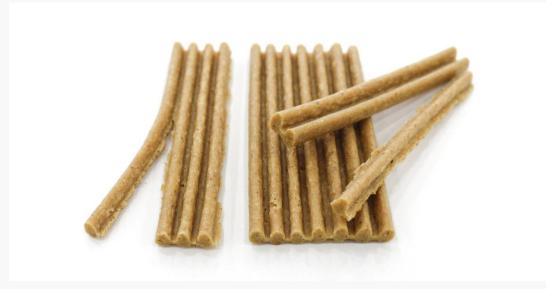

#### | Dried food and treats

Each size can vary from 1cm to 5cm

It can be shaped in detail as in pictures