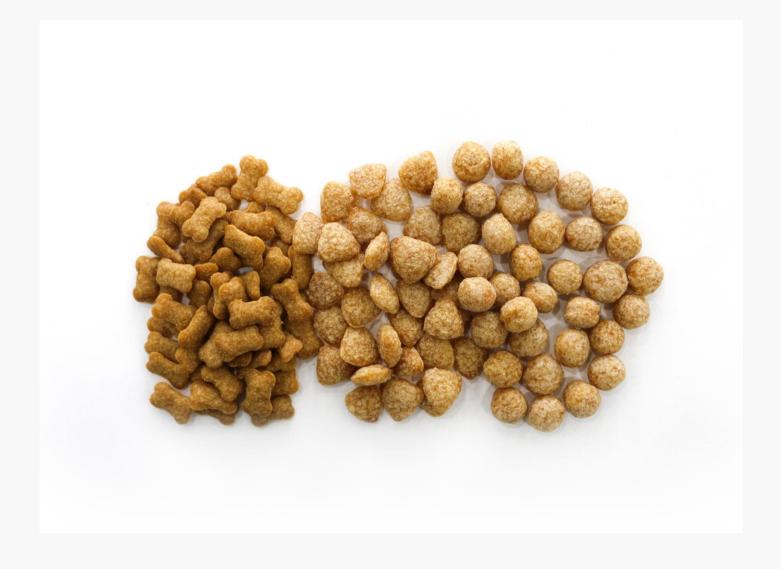

#### | Dried food and treats

Each size can vary from 1cm to 5cm

It can be shaped in detail as in pictures