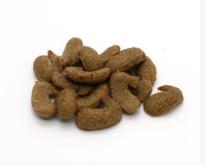

#### | Dried food and treats

Each size can vary from 1cm to 5cm

It can be shaped in detail as in pictures