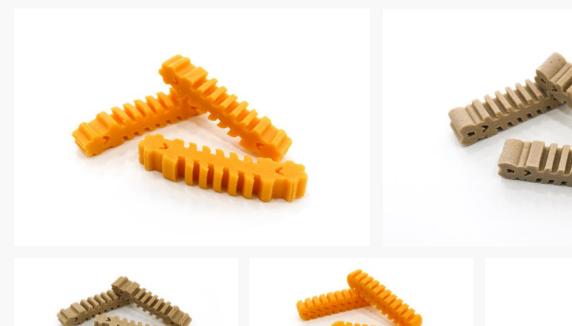

#### | Dental gum

Flexible in shape, hard in texture for efficient plaque-removing

#### | Dental gum

Efficient in dental care with various shapes

#### | Dental gum

Efficient in dental care due to the optimized shape for dog teeth for long lasting