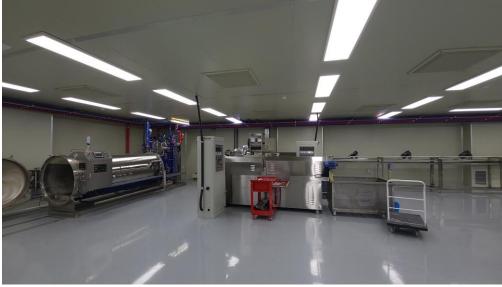

uring scale

| Production |
|------------|
| capacity   |

7,000kg/8hr



### 01 Information Layout

3F



Office, meeting room, men's changing room and storage for subsidiary materials and ready products

2F



Women's changing room

1F

Production and packaging facility managed by HACCP certificate(to be obtained)

Rooms for hygiene facilities, raw material storage freezer, pretreatment, manufacturing, drying and packaging





#### 01 Information Production Line

# Production capacity

-7,000kg/8hr





### 01 Information Operation chart





#### 02 Patent / Certificate











**HACCP** certificate

Environmental management system ISO14001

Quality management system Product liability insurance ISO9001

Food Facility Registration certified by FDA



### 03 Production Manufacture











### 03 Production Manufacture











### 03 Production Manufacture











### 03 Production Packaging / Quality assurance











# 03 Production Storage









### 03 Production Hygiene facility





#### 04 Product R&D 상품개발







#### | Dog Cat Dental Gum

Three-dimensional molding is possible in 3D shape















#### | Dried food and treats

Each size can vary from 1cm to 5cm

It can be shaped in detail as in pictures















#### | Dried food and treats

Each size can vary from 1cm to 5cm

It can be shaped in detail as in pictures













#### | Dried food and treats

Each size can vary from 1cm to 5cm

It can be shaped in detail as in pictures





### | Vegan treats

Nutritious vegan treats for pets with allergy





#### | Vegan dental gum

V