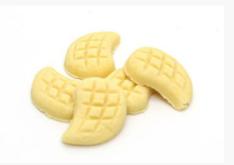

#### | Dental gum

Flexible in shape, hard in texture for efficient plaque-removing

#### | Dental gum

Efficient in dental care with various shapes

#### | Dental gum

Efficient in dental care due to the optimized shape for dog teeth for long lasting