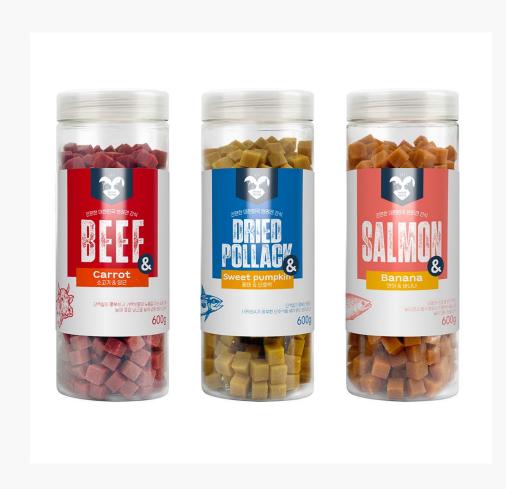

### 04 R&D Product display

Natural Factory Cube Jerky 600g

Displayed in Hyundai Department Store